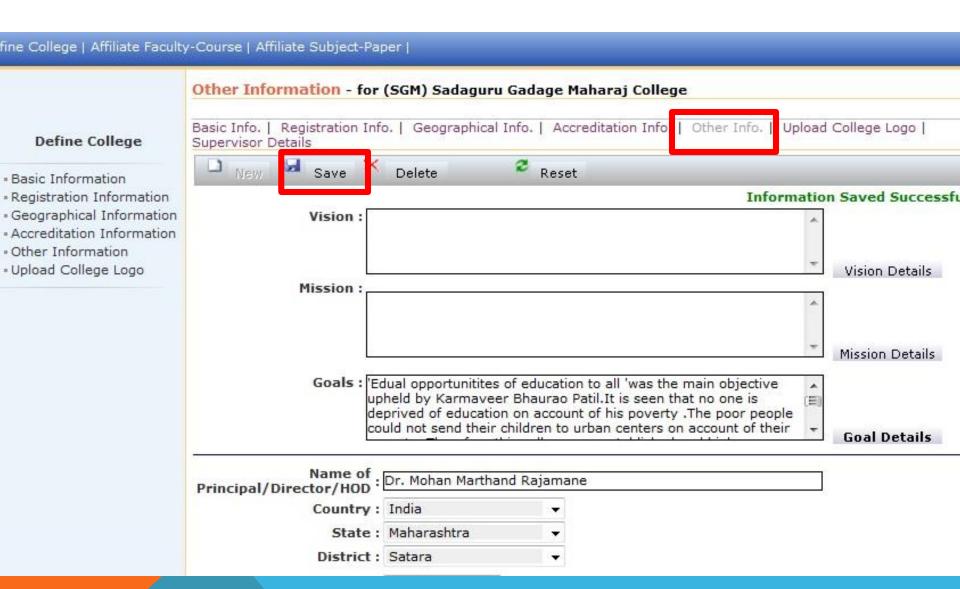

## Click on Define College Link

The website can be best viewed in 1024 \* 768 resolution and required version of internet explorer is IE 7.0. Firefox 3.0 and above

Update Principal Information in Other Info Tab and Click on Save. "Information Saved Successfully" Message will appear on screen

Click on "Supervisor Details" Link and Enter Supervisor

Details

Click on both OTP link to get One time Password on your E-mail ID & Mobile No. Please provide correct mobile number, as this would be used for downloading the question paper.