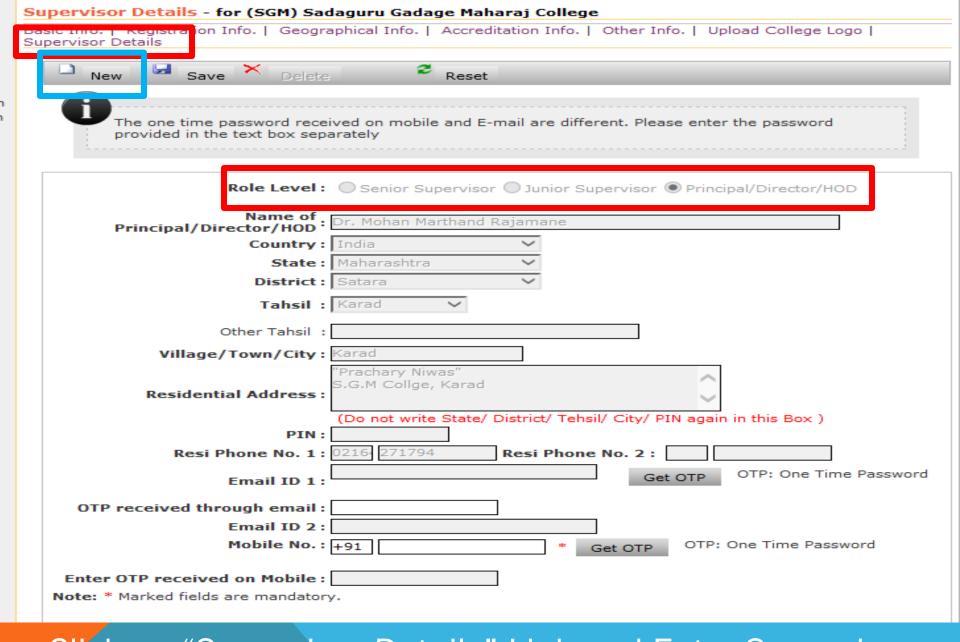

Click on "Supervisor Details" Link and Enter Supervisor

Details

Click on both OTP link to get One time Password on your E-mail ID & Mobile No. Please provide correct mobile number, as this would be used for downloading the question paper.