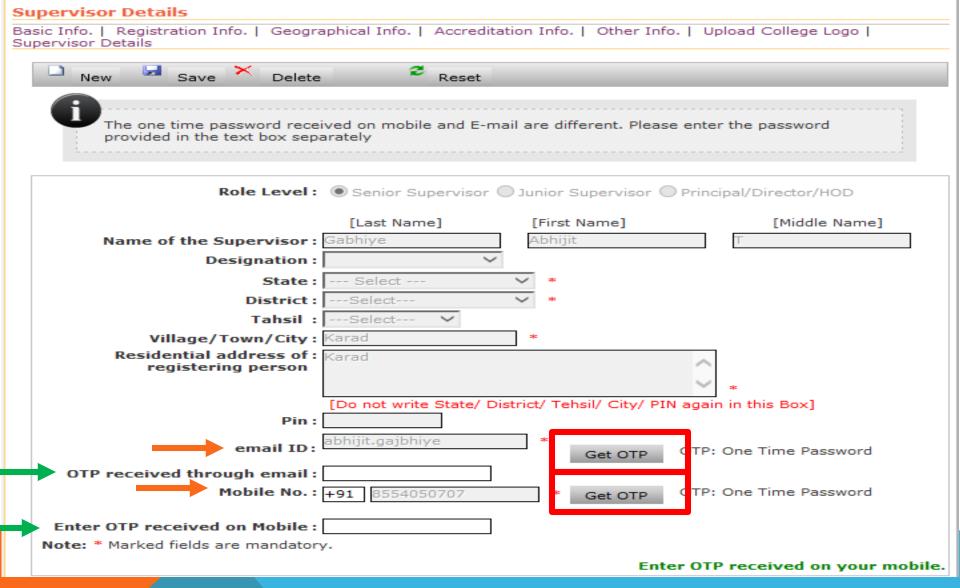

Click on "Supervisor Details" Link and Enter Supervisor

Details

Click on both OTP link to get One time Password on your E-mail ID & Mobile No. Please provide correct mobile number, as this would be used for downloading the question paper.

Enter OTP and Click on Save button

"Information Saved Successfully" Message will appear on screen