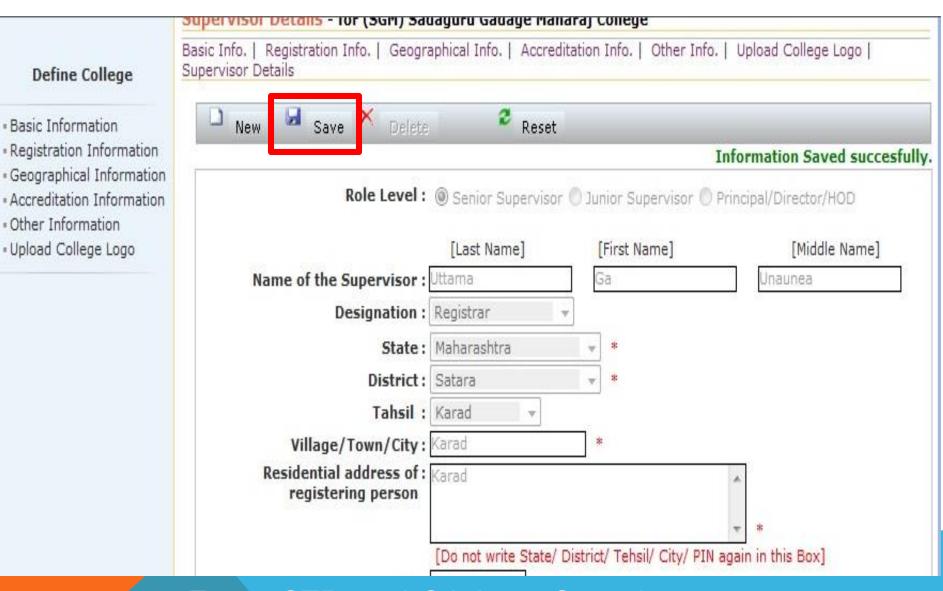

Click on "Supervisor Details" Link and Enter Supervisor

Details

Click on both OTP link to get One time Password on your E-mail ID & Mobile No. Please provide correct mobile number, as this would be used for downloading the question paper.

Enter OTP and Click on Save button

"Information Saved Successfully" Message will appear on screen